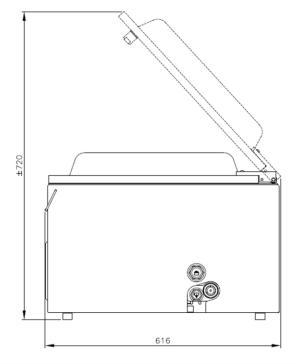

## **DIMENSIONS**

In mm

OUTER DIMENSIONS
Jumbo 42-XL

| Model      | Dimensions (mm)                        |                      |                  |                            |               |                |
|------------|----------------------------------------|----------------------|------------------|----------------------------|---------------|----------------|
|            | Chamber<br>(usable space)<br>L x W x H | Machine<br>L x W x H | Voltage*<br>(Hz) | Pump<br>capacity<br>(m³/h) | Power<br>(kW) | Weight<br>(kg) |
| Jumbo 42XL | 460 x 420 x 180                        | 616 x 493 x 440      | 230V-1-50        | 16                         | 0,55 kW       | 65             |