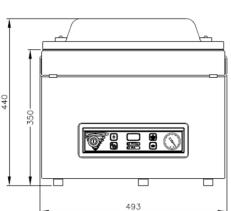

## **DIMENSIONS**

In mm

OUTER DIMENSIONS
Jumbo 42-XL

| Model      | Dimensions (mm)                        |                      |                  |                            |               |                |
|------------|----------------------------------------|----------------------|------------------|----------------------------|---------------|----------------|
|            | Chamber<br>(usable space)<br>L x W x H | Machine<br>L x W x H | Voltage*<br>(Hz) | Pump<br>capacity<br>(m³/h) | Power<br>(kW) | Weight<br>(kg) |
| Jumbo 42XL | 460 x 420 x 180                        | 616 x 493 x 440      | 230V-1-50        | 16                         | 0,55 kW       | 65             |