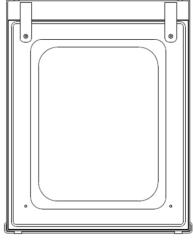

#### **CONFIGURATION DES BARRES**

HENKELMAN BV Titaniumlaan 10 5221 CK 's-Hertogenbosch The Netherlands Sales support
P +31 73 621 36 71
E info@henkelman.com
Service/technical support
P +31 73 621 36 71
E service@henkelman.com

#### **FEATURES**

- Standard with 1 seal bar (front): 420 mm
- Standard double seal (two wires). Optional without extra costs: Cut-off/Wide seal
- Seal bars easily removable for cleaning and maintenance purposes
- Pump capacity: 16 m³/h Busch vacuum pump
- Pump maintenance and cleaning program
- Machine cycle: 20-40 sec
- Standard Time control with a 1 program memory
- Deep drawn stainless steel vacuum chamber
- Stainless steel exterior and transparent lid
- Comes with insert plate for a faster cycle and product adjustment