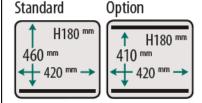

#### **FEATURES**

- Standard with 1 seal bar (front): 420 mm
- Standard double seal (two wires). Optional without extra costs: Cut-off/Wide seal
- Seal bars easily removable for cleaning and maintenance purposes
- Pump capacity: 16 m³/h Busch vacuum pump
- Pump maintenance and cleaning program
- Machine cycle: 20-40 sec
- Standard Time control with a 1 program memory
- Deep drawn stainless steel vacuum chamber
- Stainless steel exterior and transparent lid
- Comes with insert plate for a faster cycle and product adjustment

## **DIMENSIONS**

In mm

OUTER DIMENSIONS
Jumbo 42-XL

| Model      | Dimensions (mm)                        |                      |                  |                            |               |                |
|------------|----------------------------------------|----------------------|------------------|----------------------------|---------------|----------------|
|            | Chamber<br>(usable space)<br>L x W x H | Machine<br>L x W x H | Voltage*<br>(Hz) | Pump<br>capacity<br>(m³/h) | Power<br>(kW) | Weight<br>(kg) |
| Jumbo 42XL | 460 x 420 x 180                        | 616 x 493 x 440      | 230V-1-50        | 16                         | 0,55 kW       | 65             |